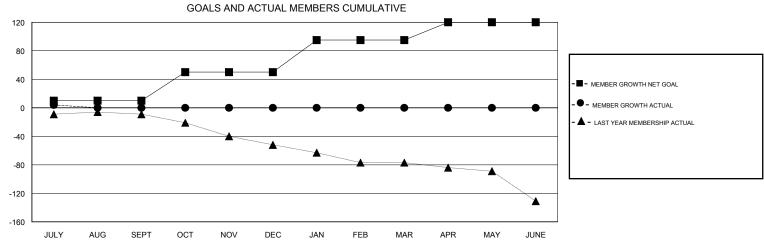

## ANN ELDRIDGE **LOCATION AUSTRALIA GMT CA** Clubs Members RESULTS FOR 2018-2019 RESULTS FOR 2018-2019 NEW CLUB GOAL NEW CLUBS DROPPED CLUBS MEMBER GROWTH NET MEMBER GROWTH DROPPED QUARTER QUARTER GOAL ACTUAL MEMBERS ACTUAL (including transfers) 0 0 0 10 13 8 JULY/AUG/SEPT JULY/AUG/SEPT 0 40 0 0 OCT/NOV/DEC OCT/NOV/DEC 0 1 0 0 0 45 JAN/FEB/MAR JAN/FEB/MAR 0 0 0 0 0 APR/MAY/JUNE 25 APR/MAY/JUNE